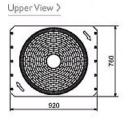

## Dimension

PUHY-P200YJM-A

Front View )

Side View >

Tel:

Fax:

Telephone: 01707 282880

Email: air.conditioning@meuk.mee.com Website: http://www.mitsubishielectric.co.uk/aircon

## **Product Details**

| PUHY-P200YJM-A                      |                |
|-------------------------------------|----------------|
| Capacity (kW):                      |                |
| Heating (Nominal)                   | 25.0           |
| Cooling (Nominal)                   | 22.4           |
| Heating (UK)                        | 25.0           |
| Cooling (UK)                        | 21.3           |
| Power Input (kW) Heating (Nominal)  | 5.84           |
| Power Input (kW) Cooling (Nominal)  | 5.62           |
| Power Input (kW) Heating (UK)       | 7.36           |
| Power Input (kW) Cooling (UK)       | 3.23           |
| Max No. of Connectable Indoor Units | 17             |
| Airflow(m3/min)                     | 170            |
| Noise (dBA)                         | 56             |
| Width - mm                          | 920            |
| Depth - mm                          | 760            |
| Height - mm                         | 1710           |
| Weight - kg                         | 190            |
| Electrical Supply                   | 380-415v, 50Hz |
| Phase                               | 3              |
| Mains Cable No. Cores               | 4 + earth      |
| Starting Current (A)                | 8              |
| Running Current (A) - Heating       | 9              |
| Running Current (A) - Cooling       | 8.6            |
| Fuse Rating (BS88) - HRC (A)        | 20             |