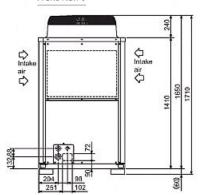

## Dimension

PUHY-P200YJM-A

Front View )

Side View >

Tel:

Fax:

Telephone: 01707 282880

Email: air.conditioning@meuk.mee.com Website: http://www.mitsubishielectric.co.uk/aircon

## **Product Details**

| PUHY-P200YJM-A                      |                |
|-------------------------------------|----------------|
| Capacity (kW):                      |                |
| Heating (Nominal)                   | 25.0           |
| Cooling (Nominal)                   | 22.4           |
| Heating (UK)                        | 25.0           |
| Cooling (UK)                        | 21.3           |
| Power Input (kW) Heating (Nominal)  | 5.84           |
| Power Input (kW) Cooling (Nominal)  | 5.62           |
| Power Input (kW) Heating (UK)       | 7.36           |
| Power Input (kW) Cooling (UK)       | 3.23           |
| Max No. of Connectable Indoor Units | 17             |
| Airflow(m3/min)                     | 170            |
| Noise (dBA)                         | 56             |
| Width - mm                          | 920            |
| Depth - mm                          | 760            |
| Height - mm                         | 1710           |
| Weight - kg                         | 190            |
| Electrical Supply                   | 380-415v, 50Hz |
| Phase                               | 3              |
| Mains Cable No. Cores               | 4 + earth      |
| Starting Current (A)                | 8              |
| Running Current (A) - Heating       | 9              |
| Running Current (A) - Cooling       | 8.6            |
| Fuse Rating (BS88) - HRC (A)        | 20             |