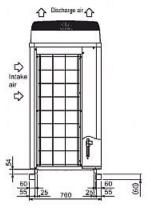

## Dimension

PUHY-P200YJM-A

Front View )

Side View >

Tel:

Fax:

Telephone: 01707 282880

Email: air.conditioning@meuk.mee.com Website: http://www.mitsubishielectric.co.uk/aircon

## **Product Details**

| PUHY-P200YJM-A                      |                |
|-------------------------------------|----------------|
| Capacity (kW):                      |                |
| Heating (Nominal)                   | 25.0           |
| Cooling (Nominal)                   | 22.4           |
| Heating (UK)                        | 25.0           |
| Cooling (UK)                        | 21.3           |
| Power Input (kW) Heating (Nominal)  | 5.84           |
| Power Input (kW) Cooling (Nominal)  | 5.62           |
| Power Input (kW) Heating (UK)       | 7.36           |
| Power Input (kW) Cooling (UK)       | 3.23           |
| Max No. of Connectable Indoor Units | 17             |
| Airflow(m3/min)                     | 170            |
| Noise (dBA)                         | 56             |
| Width - mm                          | 920            |
| Depth - mm                          | 760            |
| Height - mm                         | 1710           |
| Weight - kg                         | 190            |
| Electrical Supply                   | 380-415v, 50Hz |
| Phase                               | 3              |
| Mains Cable No. Cores               | 4 + earth      |
| Starting Current (A)                | 8              |
| Running Current (A) - Heating       | 9              |
| Running Current (A) - Cooling       | 8.6            |
| Fuse Rating (BS88) - HRC (A)        | 20             |