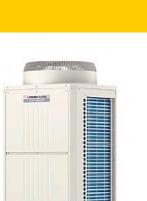

## PUHY-P200YJM-A

Standard Y Series 8hp Outdoor Unit

R410A Heat Pump

The City Multi Y Series makes use of a two pipe refrigerant circuit throughout, with the choice of either Branch Pipe or Header Pipe feeds to indoor units, with manual changeover from cooling to heating to ensure that a constant indoor climate is maintained.

## **Product Details**

| PUHY-P200YJM-A                      |                |
|-------------------------------------|----------------|
| Capacity (kW):                      |                |
| Heating (Nominal)                   | 25.0           |
| Cooling (Nominal)                   | 22.4           |
| Heating (UK)                        | 25.0           |
| Cooling (UK)                        | 21.3           |
| Power Input (kW) Heating (Nominal)  | 5.84           |
| Power Input (kW) Cooling (Nominal)  | 5.62           |
| Power Input (kW) Heating (UK)       | 7.36           |
| Power Input (kW) Cooling (UK)       | 3.23           |
| Max No. of Connectable Indoor Units | 17             |
| Airflow(m3/min)                     | 170            |
| Noise (dBA)                         | 56             |
| Width - mm                          | 920            |
| Depth - mm                          | 760            |
| Height - mm                         | 1710           |
| Weight - kg                         | 190            |
| Electrical Supply                   | 380-415v, 50Hz |
| Phase                               | 3              |
| Mains Cable No. Cores               | 4 + earth      |
| Starting Current (A)                | 8              |
| Running Current (A) - Heating       | 9              |
| Running Current (A) - Cooling       | 8.6            |
| Fuse Rating (BS88) - HRC (A)        | 20             |